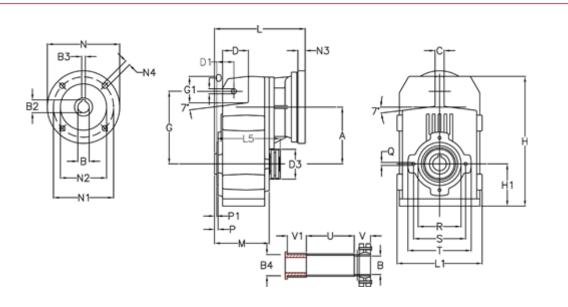

## **Measures**

| A = 175.75 | D1 = 56.5  | 15 = 200.0  | P1                                  | = 3.5    | V = 4  |
|------------|------------|-------------|-------------------------------------|----------|--------|
| B = 45     | d3 = 100   | M = 144.0   | Q                                   | = M12x19 | V1 = 4 |
| B1 = 24    | G = 218    | N = 200     | R                                   | = 130    |        |
| B2 = 27.3  | G1 = 97.5  | N1 = 165    | S                                   | = 165    |        |
| B3 = 8     | H = 389.0  | N2 = 130    | Т                                   | = 200    |        |
| B4 = 45    | H1 = 116.0 | N4 = M10x20 | Tightening torque Nm adapter bushin | g = 6.0  |        |
| C = 16     | L = 265.5  | O = 14      | Tightening torque Nm shrink disc    | = 10.0   |        |
| D = 79.0   | L1 = 242   | P = 7.5     | U                                   | = 82.0   |        |
|            |            |             |                                     |          |        |